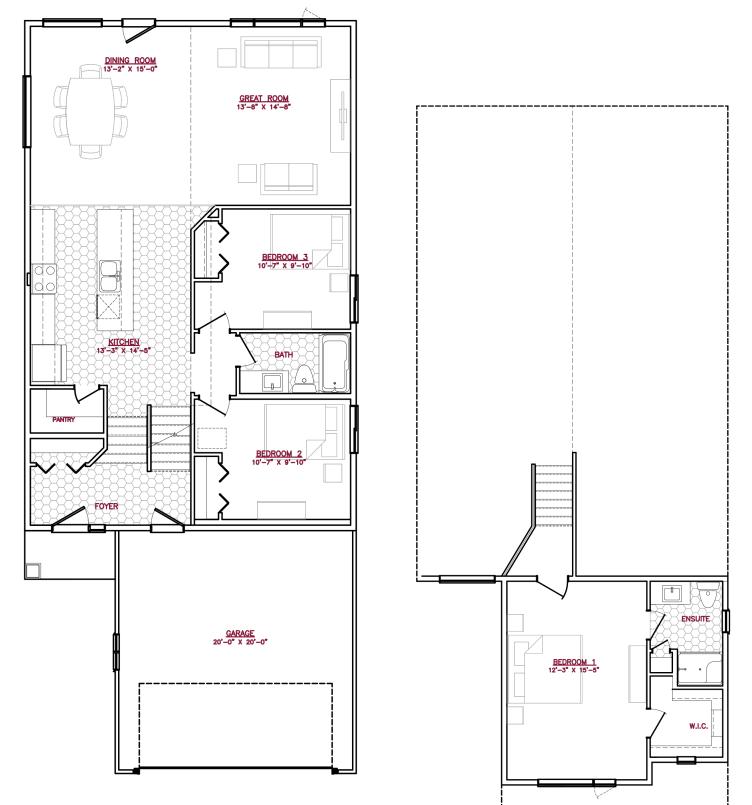

## CAPETOWN II 331 PLAN

Elevation F

## **Highlighted Features Include:**

- 20' X 20' attached garage
- Large foyer
- Large designer kitchen with walk-in pantry and oversized island
- Spacious primary suite on private floor includes walk-in closet and ensuite
- LED lighting package
- 60 gallon hot water tank
- 200 amp panel
- 4" MDF baseboards and 3" casings
- Triple pane & dual pane Low-E windows
- 1-2-5-10 National Home Warranty

## **Bi-level**

1,554 sq.ft.<sup>+/-</sup>

3 Bedrooms

2 Bathrooms

A QUALICO<sup>®</sup> Company