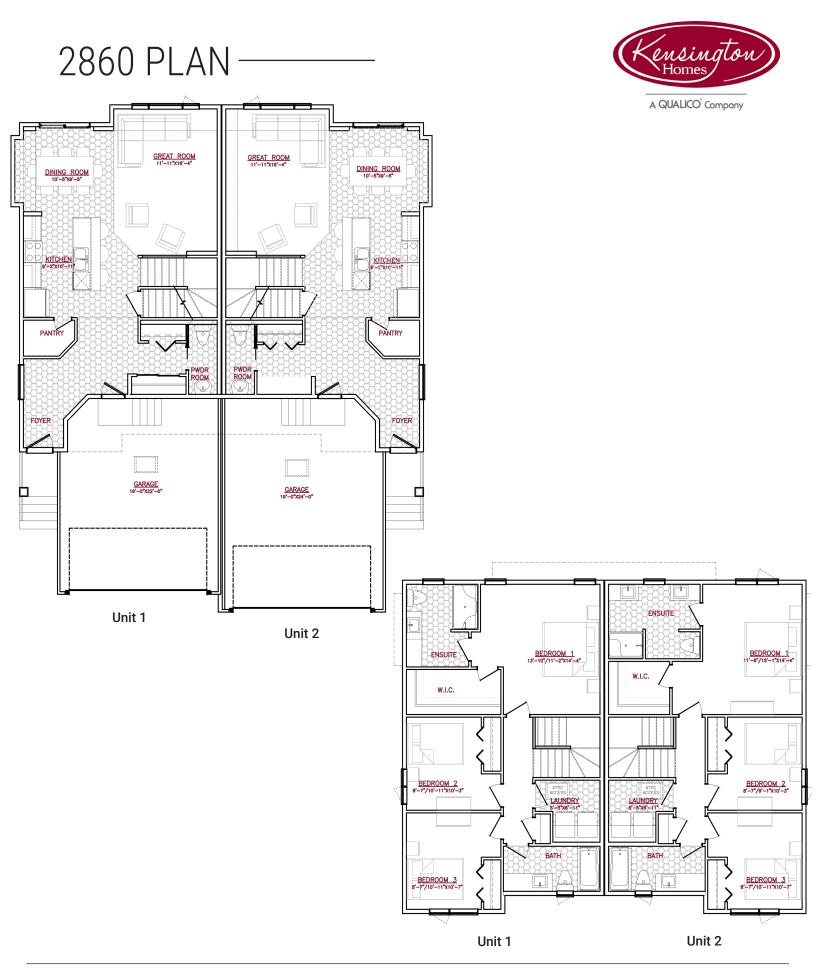

## GREYVIEW 2860 PLAN

Elevation A

## **Highlighted Features Include:**

- Unit 1: 19' x 22' attached garage
- Unit 2: 19' x 24' attached garage
- Open concept design
- Kitchen with island and walk-in pantry
- Second floor laundry room
- Primary bedroom with walk-in closet and ensuite
- Triple pane and dual Low-E windows
- 4" MDF baseboards and 3" casings
- 200 amp panel
- 40 gallon hot water tank
- 1-2-5-10 National Home Warranty

## SOLID FOUNDATIONS START HERE

Duplex

Unit 1: 1,645 sq.ft. Unit 2: 1,645 sq.ft.

2.5 Bathrooms

A QUALICO<sup>®</sup> Company

One Dr. David Friesen Drive Winnipeg, Manitoba Phone: (204) 224-4243 kensingtonhomes.com All illustrations are artist's conception and may vary. Room dimensions are approximate. Windows and room sizes may vary with elevations. Mechanical equipment location and placement subject to change as required by building code and at discretion of builder. Furniture outlines for purpose of visualizing room layout only, furniture not included. Kensington Homes reserves the right to change material or specifications without notice. Plan Rev-8/15/23