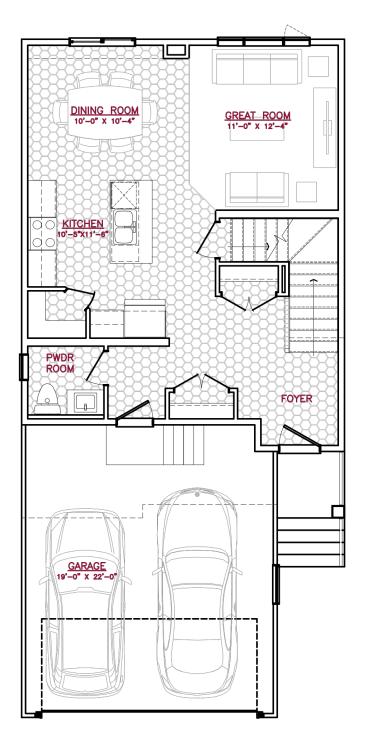

## **Highlighted Features Include:**

- 19' x 22' attached garage
- Open concept design
- Gourmet kitchen with professionally designed cabinetry, island, and walk-in pantry
- Second floor laundry room
- Spacious primary bedroom with ensuite and walk-in closet
- 200 amp panel
- 60 gallon hot water tank
- Triple pane and dual Low-E windows
- 4" MDF baseboards and 3" casings
- 1-2-5-10 National Home Warranty

## SOLID FOUNDATIONS START HERE

1,534 sq.ft.+/-

3 Bedrooms

2.5 Bathrooms

## 700 PLAN —

All illustrations are artist's conception and may vary. Room dimensions are approximate. Windows and room sizes may vary with elevations. Mechanical equipment location and placement subject to change as required by building code and at discretion of builder. Furniture outlines for purpose of visualizing room layout only, furniture not included. Kensington Homes reserves the right to change material or specifications without notice. rev-4/27/23