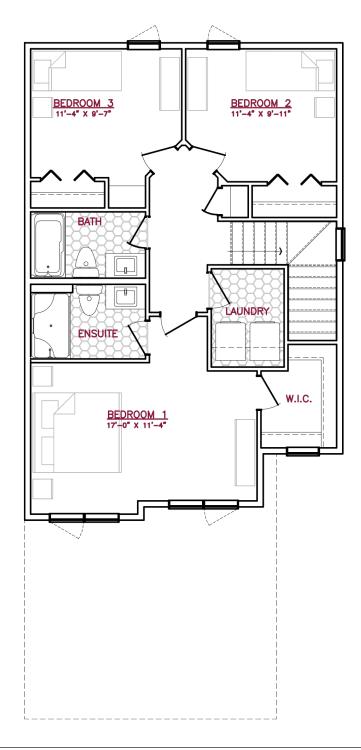

## **Highlighted Features Include:**

- 19' x 22' attached garage
- Open concept design
- Gourmet kitchen with professionally designed cabinetry, island, and walk-in pantry
- Second floor laundry room
- Spacious primary bedroom with ensuite and walk-in closet
- 200 amp panel
- 60 gallon hot water tank
- Triple pane and dual Low-E windows
- 4" MDF baseboards and 3" casings
- 1-2-5-10 National Home Warranty

## SOLID FOUNDATIONS START HERE

1,534 sq.ft.+/-

3 Bedrooms

2.5 Bathrooms

## 700 PLAN —

All illustrations are artist's conception and may vary. Room dimensions are approximate. Windows and room sizes may vary with elevations. Mechanical equipment location and placement subject to change as required by building code and at discretion of builder. Furniture outlines for purpose of visualizing room layout only, furniture not included. Kensington Homes reserves the right to change material or specifications without notice. rev-4/27/23