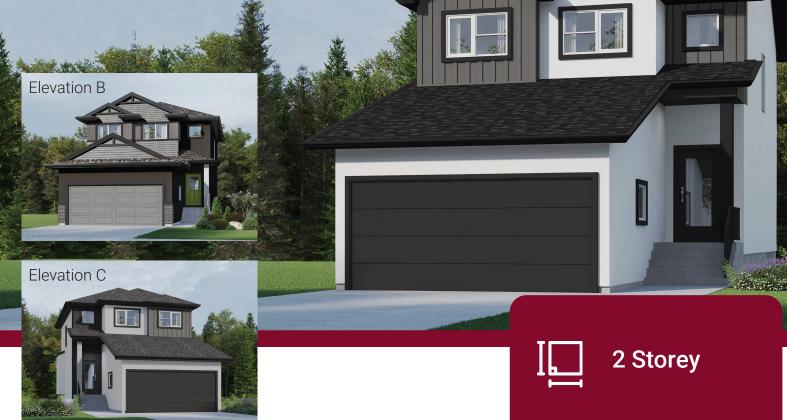

## KINGSTON 700 PLAN

## SOLID FOUNDATIONS START HERE

1,534 sq.ft.+/-

3 Bedrooms

2.5 Bathrooms