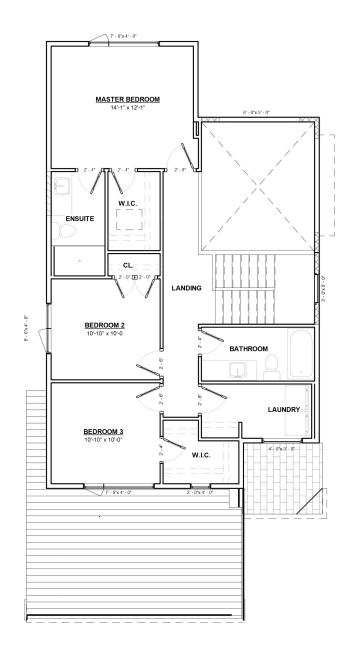

## RIDGEFIELD 828 PLAN

## Highlighted Features Include:

- •Open concept main floor layout with open ceilings in great room
- •19' x 22' double car garage
- •Gourmet kitchen with walk-thru pantry and island
- •Second floor laundry room with shelves
- Bedroom 3 has walk-in closet
- •Large master suite with walk-in closet and ensuite
- Moen faucets
- ·LED lighting package
- 3" MDF flat baseboards
- Smooth painted ceilings
- Decora switches
- Triple pane & dual pane low-e windows, as per plan
- •1-2-5-10 National Home Warranty

2 1/2 Bathrooms

## 828 PLAN

One Dr. David Friesen Drive Winnipeg, Manitoba Phone: (204) 224-4243 kensingtonhomes.com All illustrations are artist's conception and may vary. Room dimensions are approximate. Windows and room sizes may vary with elevations. Mechanical equipment location and placement subject to change as required by building code and at discretion of builder. Furniture outlines for purpose of visualizing room layout only, furniture not included. Kensington Homes reserves the right to change material or specifications without notice.