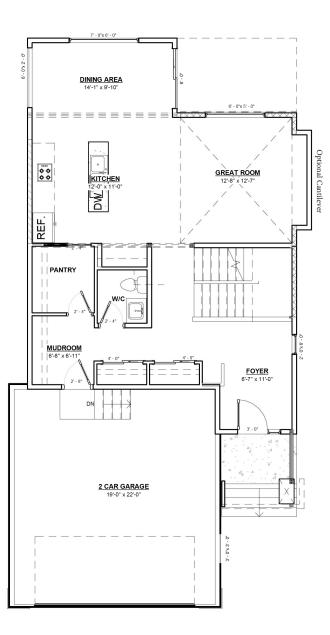

## RIDGEFIELD 828 PLAN

## Highlighted Features Include:

- •Open concept main floor layout with open ceilings in great room
- •19' x 22' double car garage
- •Gourmet kitchen with walk-thru pantry and island
- •Second floor laundry room with shelves
- Bedroom 3 has walk-in closet
- •Large master suite with walk-in closet and ensuite
- Moen faucets
- ·LED lighting package
- 3" MDF flat baseboards
- Smooth painted ceilings
- Decora switches
- Triple pane & dual pane low-e windows, as per plan
- •1-2-5-10 National Home Warranty

## 828 PLAN

One Dr. David Friesen Drive Winnipeg, Manitoba Phone: (204) 224-4243 kensingtonhomes.com All illustrations are artist's conception and may vary. Room dimensions are approximate. Windows and room sizes may vary with elevations. Mechanical equipment location and placement subject to change as required by building code and at discretion of builder. Furniture outlines for purpose of visualizing room layout only, furniture not included. Kensington Homes reserves the right to change material or specifications without notice.