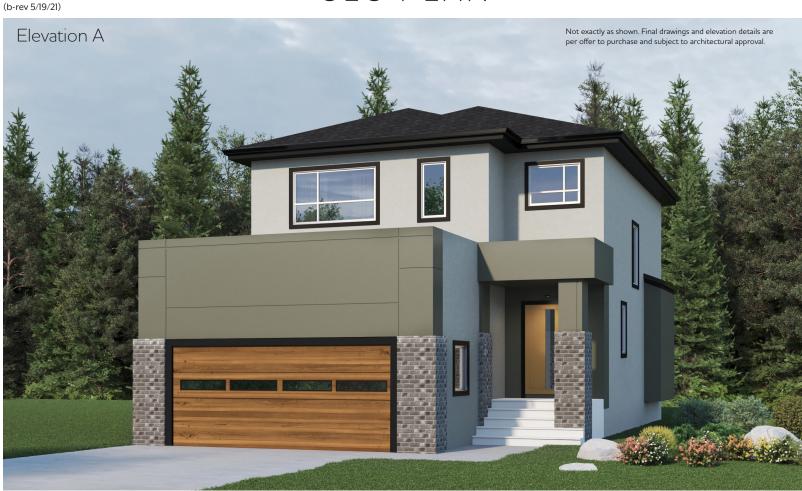

## RIDGEFIELD 828 PLAN

## Highlighted Features Include:

- •Open concept main floor layout with open ceilings in great room
- •19' x 22' double car garage
- •Gourmet kitchen with walk-thru pantry and island
- •Second floor laundry room with shelves
- Bedroom 3 has walk-in closet
- •Large master suite with walk-in closet and ensuite
- Moen faucets
- ·LED lighting package
- 3" MDF flat baseboards
- Smooth painted ceilings
- Decora switches
- Triple pane & dual pane low-e windows, as per plan
- •1-2-5-10 National Home Warranty









2 1/2 Bathrooms



## 828 PLAN





One Dr. David Friesen Drive Winnipeg, Manitoba Phone: (204) 224-4243 kensingtonhomes.com All illustrations are artist's conception and may vary. Room dimensions are approximate. Windows and room sizes may vary with elevations. Mechanical equipment location and placement subject to change as required by building code and at discretion of builder. Furniture outlines for purpose of visualizing room layout only, furniture not included. Kensington Homes reserves the right to change material or specifications without notice.



A QUALICO<sup>®</sup> Company