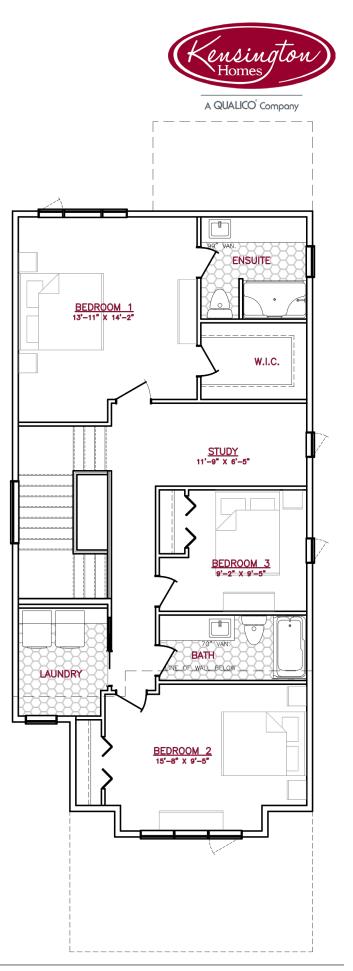

## **Highlighted Features Include:**

- 2 plan widths available (based on lot)
- 19' x 22' double attached garage
- · Enclosed mudroom with closet
- Kitchen with oversized island and massive pantry
- Versatile study/loft space
- Second floor laundry room
- Primary bedroom with walk-in closet and 3-piece ensuite
- · 200 amp panel
- 60 gallon hot water tank
- Triple pane and dual pane Low-E windows
- 4" MDF baseboards and 3" casings
- 1-2-5-10 National Home Warranty

2 Storey

2,063 sq.ft.+/-

3 Bedrooms

2.5 Bathrooms