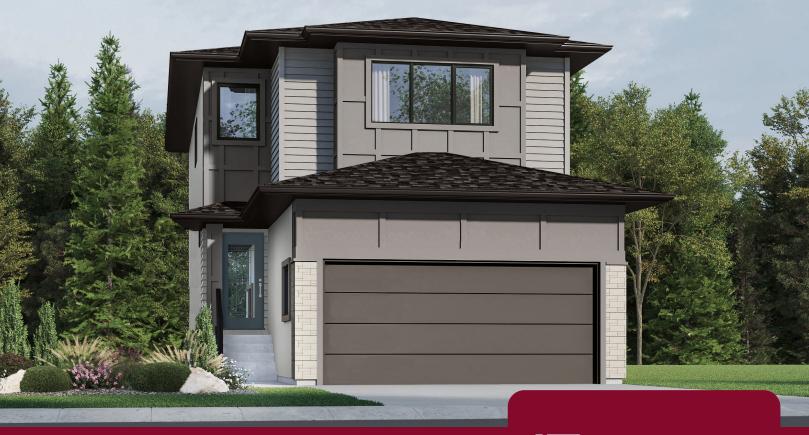

750 PLAN



## **Highlighted Features Include:**

- 2 plan widths available (based on lot)
- 19' x 22' double attached garage
- · Enclosed mudroom with closet
- Kitchen with oversized island and massive pantry
- Versatile study/loft space
- Second floor laundry room
- Primary bedroom with walk-in closet and 3-piece ensuite
- · 200 amp panel
- 60 gallon hot water tank
- Triple pane and dual pane Low-E windows
- 4" MDF baseboards and 3" casings
- 1-2-5-10 National Home Warranty



2 Storey



2,063 sq.ft.+/-



3 Bedrooms



2.5 Bathrooms



## **750 PLAN** 23.5' Wide DINING ROOM 11'-6" X 10'-5" **GREAT ROOM** KITCHEN 11'-9" x 13'-0 **PANTRY BATH** MUDROOM **FOYER** GARAGE 19'-0" X 22'-0"



One Dr. David Friesen Drive Winnipeg, Manitoba

Phone: (204) 224-4243 kensingtonhomes.com All illustrations are