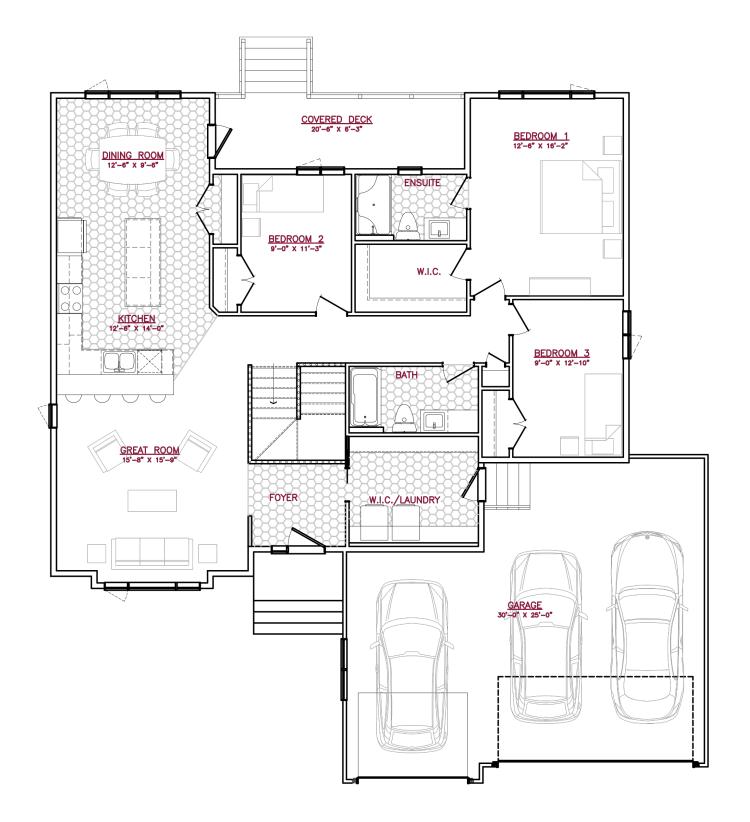

## WINCHESTER 1040 PLAN

**Elevation A** 

## Bungalow

1,620 sq.ft.<sup>+/-</sup>

**3 Bedrooms** 

2 Bathrooms

A QUALICO<sup>®</sup> Company

## **Highlighted Features Include:**

- 30' x 25' triple car garage
- Covered deck •
- Convenient walk-in closet with laundry • separating the garage entrance from foyer
- Gourmet kitchen with oversized island and peninsula eating ledge
- Front-facing great room •
- Primary bedroom with walk-in closet and • ensuite
- Triple pane and dual pane Low-E windows
- 4" MDF baseboards and 3" casings
- 1-2-5-10 National Home Warranty •