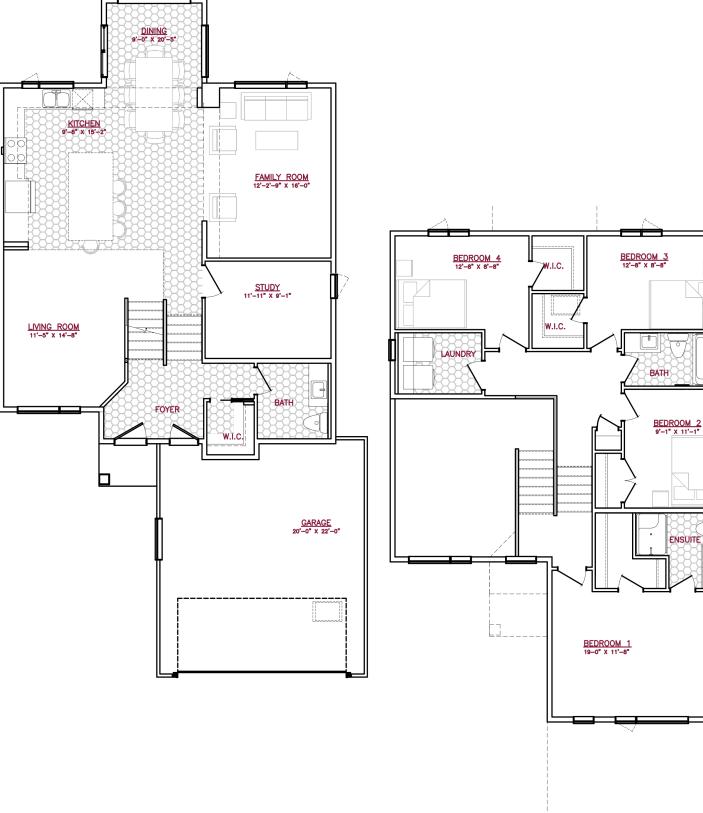

# AUGUSTA 310 PLAN

Elevation A

## **Highlighted Features Include:**

- 20' x 22' attached garage
- Open concept design

**Flevation B** 

- Kitchen with large island
- Family room and formal living room
- Second floor laundry room
- Main floor study or bedroom option
- Main floor full bathroom option
- Primary bedroom on own floor with walk-in closet and ensuite
- 200 amp panel
- 60 gallon hot water tank
- Triple pane and dual pane Low-E windows
- 4" MDF baseboards and 3" casings
- 1-2-5-10 National Home Warranty

## 2 Storey

2,331 sq.ft.<sup>+/-</sup>

### 4 Bedrooms

2.5 Bathrooms

ENSUITE

One Dr. David Friesen Drive Winnipeg, Manitoba

Phone: (204) 224-4243 kensingtonhomes.com All illustrations are artist's conception and may vary. Room dimensions are approximate. Windows and room sizes may vary with elevations. Mechanical equipment location and placement subject to change as required by building code and at discretion of builder. Furniture outlines for purpose of visualizing room layout only, furniture not included. Kensington Homes reserves the right to change material or specifications without notice. Plan Rev-1/19/24