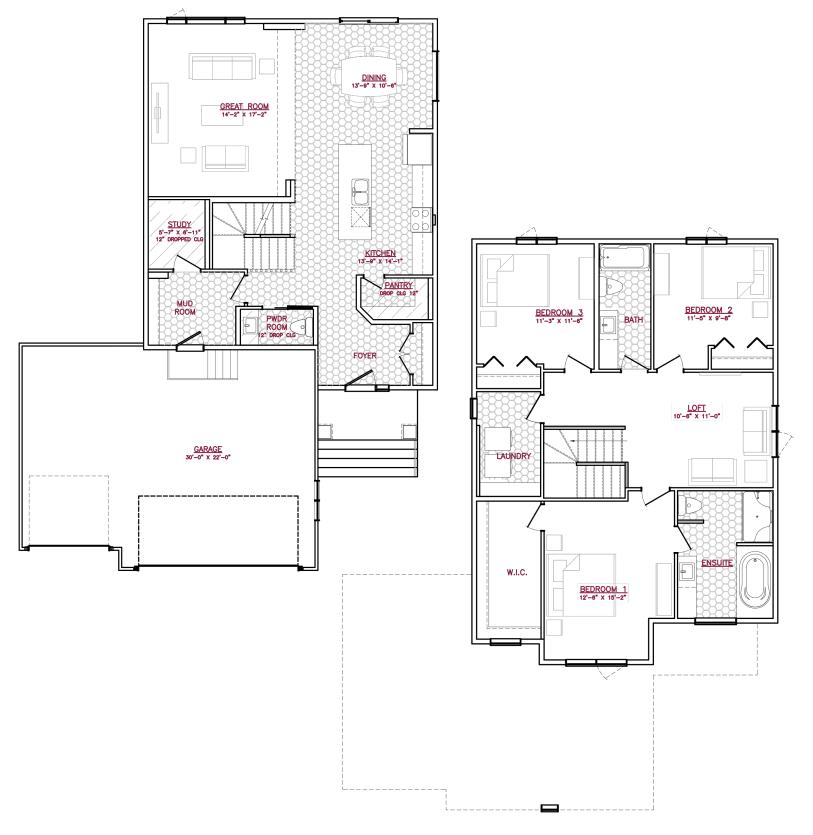

## GLENRIDGE 857 PLAN

Highlighted Features Include:

- 30' x 22' triple attached garage
- Enclosed mud room
- Main floor study
- · Kitchen with walk-in pantry
- Second floor laundry room
- · Versatile second floor loft space
- Primary bedroom with walk-in closet and 4-piece ensuite with soaker tub
- 60 Gallon hot water tank
- 200 amp panel
- High efficiency furnace
- Triple pane and dual pane Low-E windows
- 4" MDF baseboards and 3" casings
- 1-2-5-10 National Home Warranty

## 2 Storey

2,170 sq.ft.<sup>+/-</sup>

**Elevation A** 

## 3 Bedrooms

2.5 Bathrooms

A QUALICO<sup>®</sup> Company

One Dr. David Friesen Drive Winnipeg, Manitoba Phone: (204) 224-4243 kensingtonhomes.com All illustrations are artist's conception and may vary. Room dimensions are approximate. Windows and room sizes may vary with elevations. Mechanical equipment location and placement subject to change as required by building code and at discretion of builder. Furniture outlines for purpose of visualizing room layout only, furniture not included. Kensington Homes reserves the right to change material or specifications without notice. Plan Rev-4/17/23