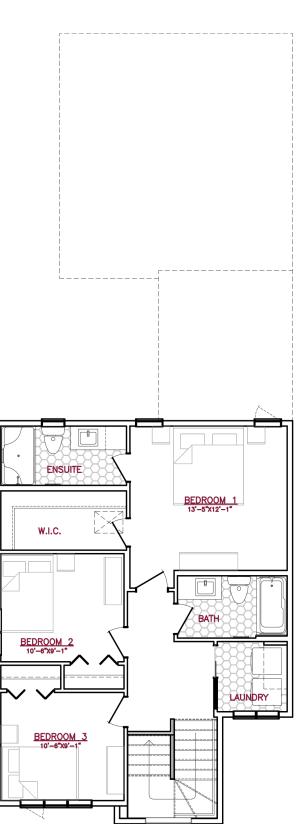

## RIDGEDALE 270 PLAN

Elevation A

## **Highlighted Features Include:**

- 20' x 20' rear attached garage
- Open concept design
- Spacious mud room
- · Kitchen with island and pantry
- Front facing great room
- · Large walk-in closet in foyer
- · Second floor laundry room
- Primary bedroom with walk-in closet and ensuite
- 200 amp panel
- 60 gallon hot water tank
- Triple pane and dual pane Low-E windows
- 4" MDF baseboards and 3" casings
- 1-2-5-10 National Home Warranty

## 2 Storey

1,740 sq.ft. +/-

3 Bedrooms

2.5 Bathrooms

ensington

A QUALICO<sup>®</sup> Company

Homes

All illustrations are artist's conception and may vary. Room dimensions are approximate. Windows and room sizes may vary with elevations. Mechanical equipment location and placement subject to change as required by building code and at discretion of builder. Furniture outlines for purpose of visualizing room layout only, furniture not included. Kensington Homes reserves the right to change material or specifications without notice. Plan Rev-4/27/23