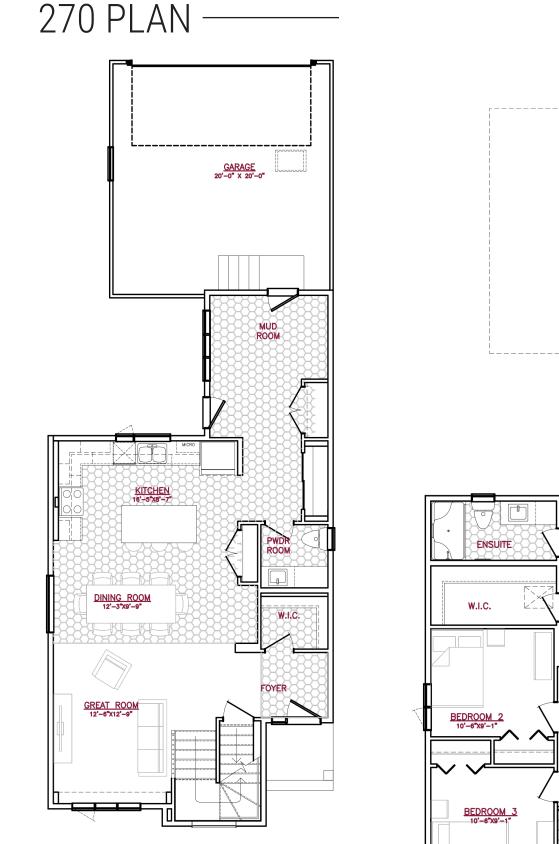

## RIDGEDALE 270 PLAN

Elevation A

## **Highlighted Features Include:**

- 20' x 20' rear attached garage
- Open concept design
- Spacious mud room
- · Kitchen with island and pantry
- Front facing great room
- · Large walk-in closet in foyer
- · Second floor laundry room
- Primary bedroom with walk-in closet and ensuite
- 200 amp panel
- 60 gallon hot water tank
- Triple pane and dual pane Low-E windows
- 4" MDF baseboards and 3" casings
- 1-2-5-10 National Home Warranty

## 2 Storey

1,740 sq.ft. +/-

3 Bedrooms

2.5 Bathrooms

ensington

A QUALICO<sup>®</sup> Company

Homes

All illustrations are artist's conception and may vary. Room dimensions are approximate. Windows and room sizes may vary with elevations. Mechanical equipment location and placement subject to change as required by building code and at discretion of builder. Furniture outlines for purpose of visualizing room layout only, furniture not included. Kensington Homes reserves the right to change material or specifications without notice. Plan Rev-4/27/23