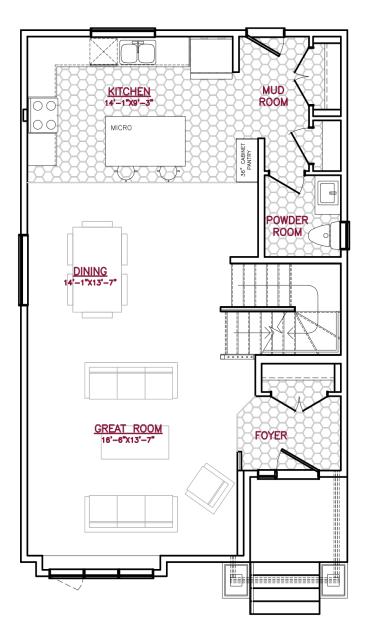

## GROVEWOOD 1216 PLAN

Elevation A

## 2 Storey

1,696 sq.ft.<sup>+/-</sup>

3 Bedrooms

2.5 Bathrooms

A QUALICO<sup>®</sup> Company

## Highlighted Features Include:

- Convenient mudroom
- Open concept design with front-facing great room
- Second floor laundry room
- Micro office on second floor
- Primary bedroom with ensuite and large walk-in closet
- Triple pane and dual pane Low-E windows
- 200 amp panel
- 60 gallon hot water tank
- 4" MDF baseboards and 3" casings
- 1-2-5-10 National Home Warranty