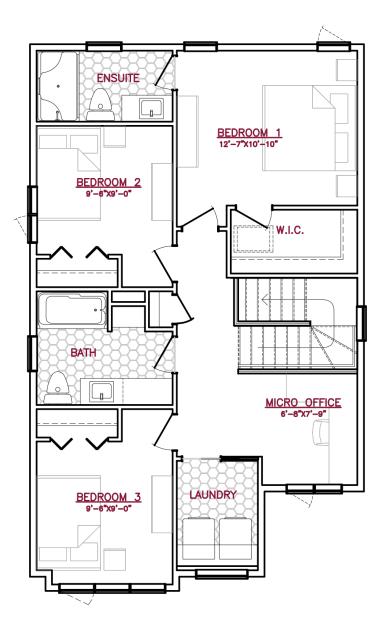

## GROVEWOOD 1216 PLAN

Elevation A

## 2 Storey

1,696 sq.ft.<sup>+/-</sup>

3 Bedrooms

2.5 Bathrooms

A QUALICO<sup>®</sup> Company

## Highlighted Features Include:

- Convenient mudroom
- Open concept design with front-facing great room
- Second floor laundry room
- Micro office on second floor
- Primary bedroom with ensuite and large walk-in closet
- Triple pane and dual pane Low-E windows
- 200 amp panel
- 60 gallon hot water tank
- 4" MDF baseboards and 3" casings
- 1-2-5-10 National Home Warranty