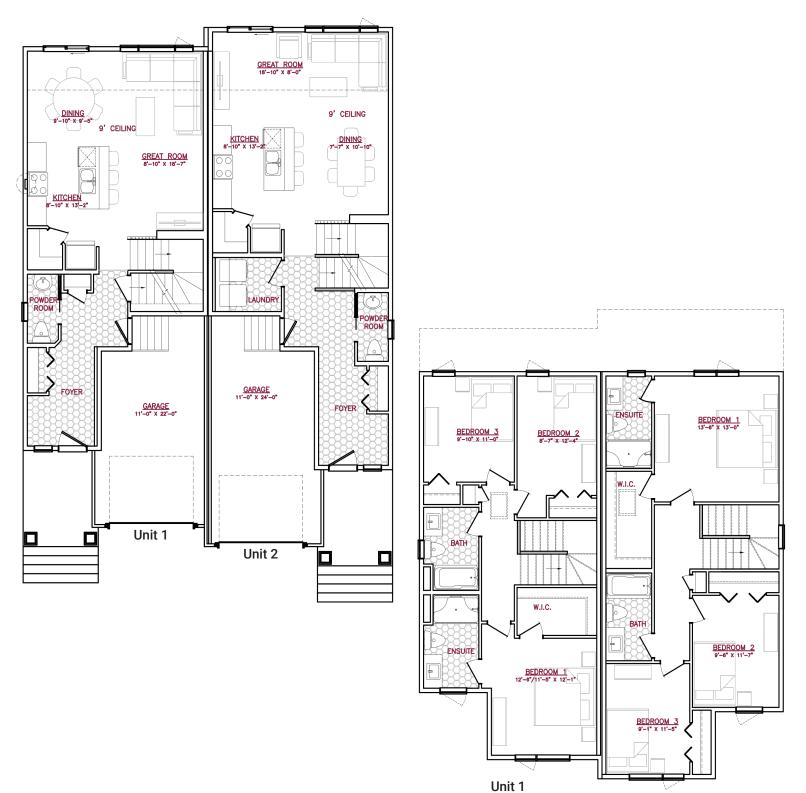

## **Highlighted Features Include:**

- Unit 1: 11' x 22' attached garage
- Unit 2: 11' x 24' attached garage
- Open concept design
- Kitchen with island and walk-in pantry
- Main floor or basement laundry
- Primary bedroom with spacious walk-in closet and ensuite
- Triple pane and dual Low-E windows
- 4" MDF baseboards and 3" casings
- 200 amp panel
- 40 gallon hot water tank
- 1-2-5-10 National Home Warranty

## SOLID FOUNDATIONS START HERE

2 Storey **Duplex** 

□ Unit 1: 1,438 sq.ft. Unit 2: 1,535 sq.ft.

3 Bedrooms

2.5 Bathrooms

## 2840 PLAN ------

Unit 2

One Dr. David Friesen Drive Winnipeg, Manitoba Phone: (204) 224-4243 kensingtonhomes.com All illustrations are artist's conception and may vary. Room dimensions are approximate. Windows and room sizes may vary with elevations. Mechanical equipment location and placement subject to change as required by building code and at discretion of builder. Furniture outlines for purpose of visualizing room layout only, furniture not included. Kensington Homes reserves the right to change material or specifications without notice. Plan Rev-4/18/23