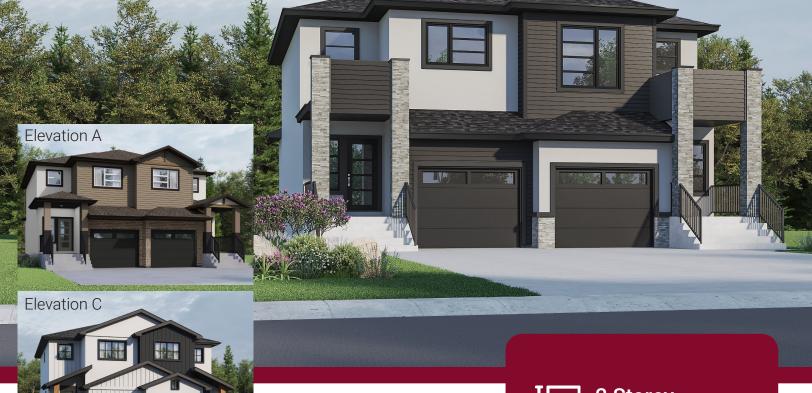

## DRIFTWOOD 2840 PLAN

## SOLID FOUNDATIONS START HERE

2 Storey **Duplex** 

□ Unit 1: 1,438 sq.ft. Unit 2: 1,535 sq.ft.

3 Bedrooms

2.5 Bathrooms