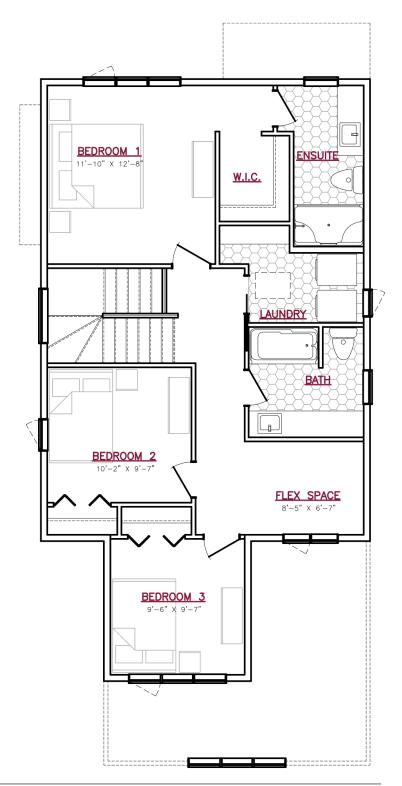

# OCEANVIEW 922 PLAN

Elevation A

2 Storey

1,596 sq.ft.<sup>+/-</sup>

3 Bedrooms

### 2.5 Bathrooms

## Highlighted Features Include:

- 19' x 22' double attached garage
- Large walk-in closet in foyer
- Kitchen with walk-in pantry and large island

Elevation B

- Versatile flex space on second floor
- Second floor laundry room
- Primary bedroom with walk-in closet and 3-piece ensuite
- 200 amp panel
- 60 gallon hot water tank
- Triple pane and dual pane Low-E windows
- 4" MDF baseboards and 3" casings
- 1-2-5-10 National Home Warranty