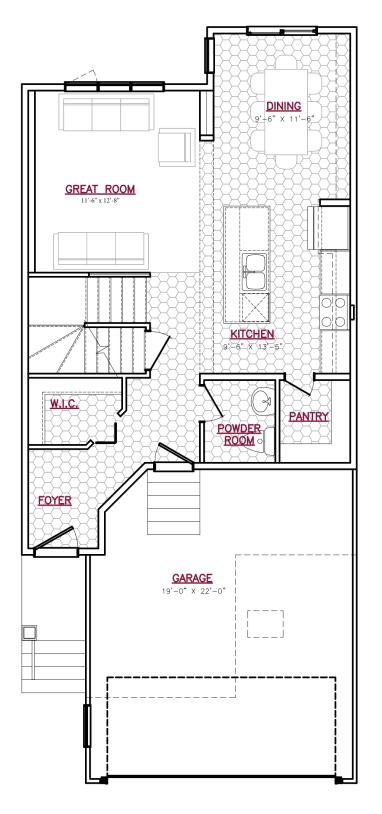

# OCEANVIEW 922 PLAN

Elevation A

2 Storey

1,596 sq.ft.<sup>+/-</sup>

3 Bedrooms

### 2.5 Bathrooms

## Highlighted Features Include:

- 19' x 22' double attached garage
- Large walk-in closet in foyer
- Kitchen with walk-in pantry and large island

Elevation B

- Versatile flex space on second floor
- Second floor laundry room
- Primary bedroom with walk-in closet and 3-piece ensuite
- 200 amp panel
- 60 gallon hot water tank
- Triple pane and dual pane Low-E windows
- 4" MDF baseboards and 3" casings
- 1-2-5-10 National Home Warranty