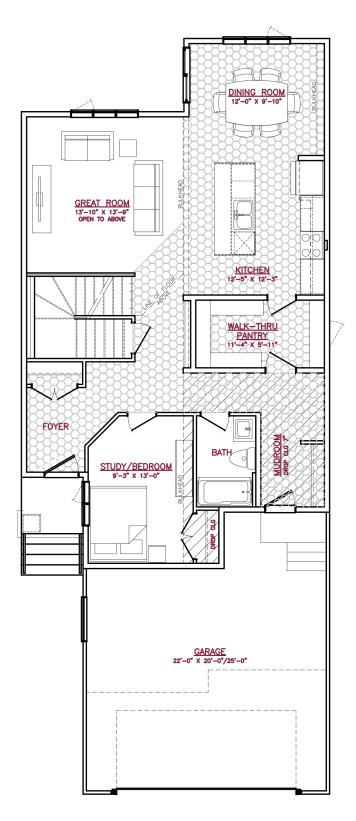

# HEARTSTONE 838 PLAN

Elevation A

## Highlighted Features Include:

- 2 widths available (based on lot)
- 22' wide double attached garage
- Main floor bedroom and full bathroom
- Spacious walk-thru pantry
- Open-to-above great room
- Versatile loft space
- Second floor laundry room
- Primary bedroom with walk-in closet and 3-piece ensuite
- 200 amp panel
- 60 gallon hot water tank
- Triple pane and dual pane Low-E windows
- 4" MDF baseboards and 3" casings
- 1-2-5-10 National Home Warranty

## 2 Storey

2,180 sq.ft.<sup>+/-</sup>

4 Bedrooms

3 Bathrooms

## 838 PLAN