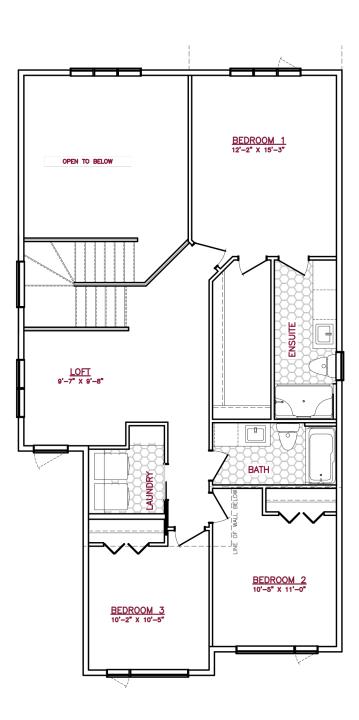

# HEARTSTONE 838 PLAN

Elevation A

## Highlighted Features Include:

- 2 widths available (based on lot)
- 22' wide double attached garage
- Main floor bedroom and full bathroom
- Spacious walk-thru pantry
- Open-to-above great room
- Versatile loft space
- Second floor laundry room
- Primary bedroom with walk-in closet and 3-piece ensuite
- 200 amp panel
- 60 gallon hot water tank
- Triple pane and dual pane Low-E windows
- 4" MDF baseboards and 3" casings
- 1-2-5-10 National Home Warranty

## 2 Storey

2,180 sq.ft.<sup>+/-</sup>

4 Bedrooms

3 Bathrooms

## 838 PLAN